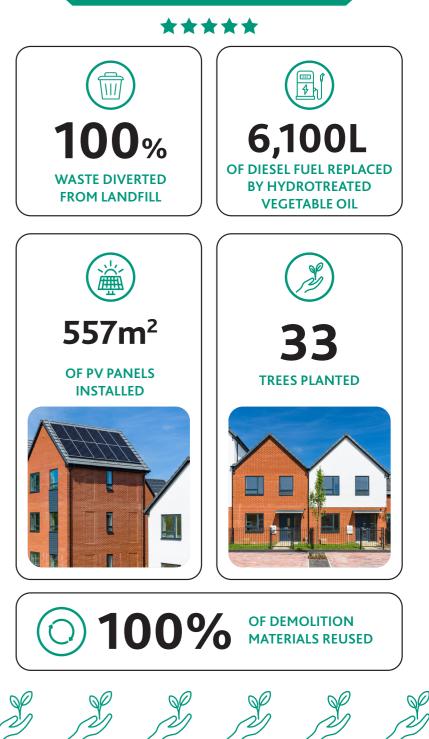

Triple glazed windows, MVHR ventilation and photo voltaic panels on the roofs reduce energy consumption, providing modern, efficient and affordable housing for Swindon residents.

| Q             | Location   Swindon, Wiltshire |
|---------------|-------------------------------|
|               | Sector   Housing              |
| <del>\$</del> | Completion   May 2022         |