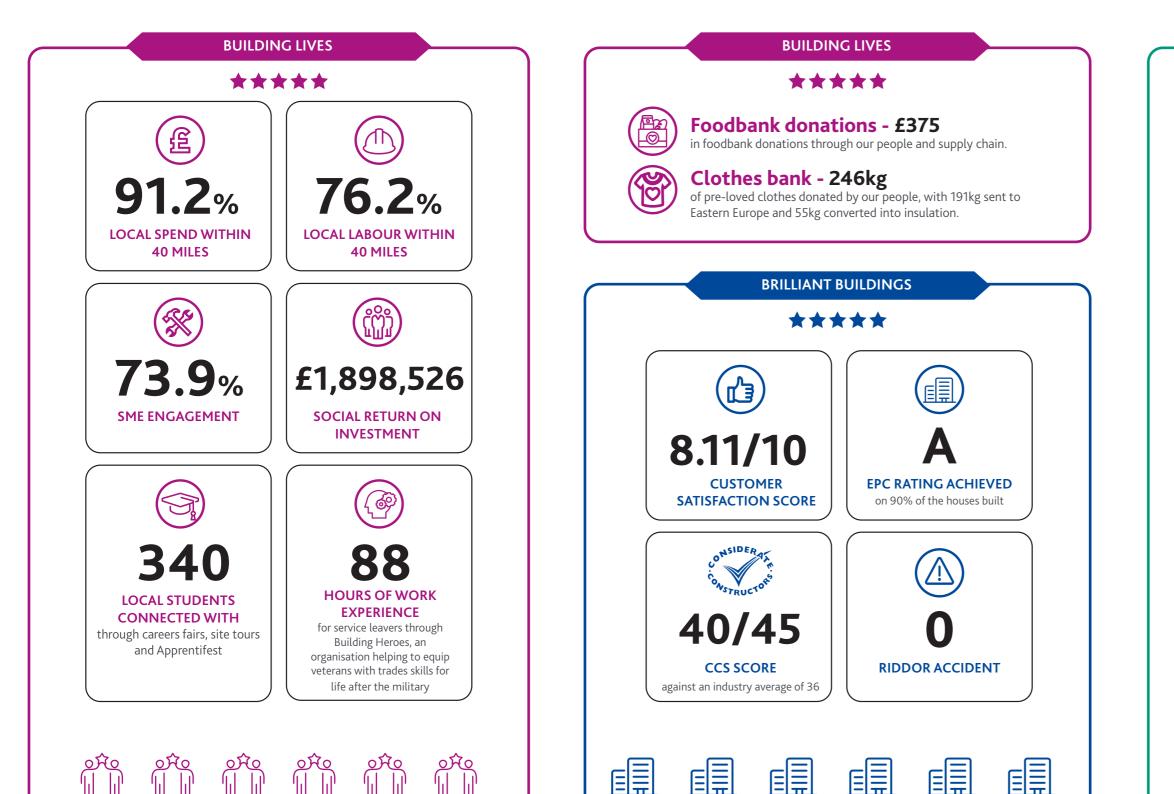

curement route** Scape 

#### *\_* Duration 77 weeks

#### | Project Brief

The new buildings have been designed to reflect Swindon's unique heritage and efforts have been made to incorporate the town's railway history into the designs. The grid formation of the apartments, for example, is based on the widths of the former engine sheds used to house, repair and maintain trains.

Triple glazed windows, MVHR ventilation and photo voltaic panels on the roofs reduce energy consumption, providing modern, efficient and affordable housing for Swindon residents.

| Q             | Location   Swindon, Wiltshire |
|---------------|-------------------------------|
|               | Sector   Housing              |
| <del>\$</del> | Completion   May 2022         |







### WILLMOTTDIXON.CO.UK









#### **BETTER PLANET**